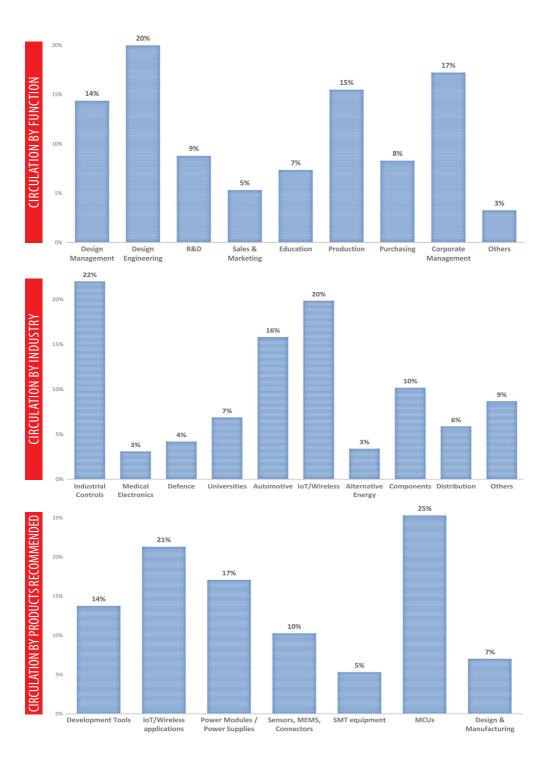

issue. It is delivered via e-mail a few working days in advance of the print edition. It is browser based, thus serving a complete issue in an interactive and innovative format. Enhanced electronic features:

- Issues are accessible directly online or they can be downloaded to the reader's computer for offline reading.
- Table of contents. Fast, easy navigation to articles, and includes an alphabetical Advertiser index.
- Hot links from editorial content and advertisements right to the information the reader needs.
- Direct links to the vendor website.
- Features that allow the reader to do advanced searches, as well as zoom in for a closer look and print out a hard copy.
- Share issues with colleagues without giving up your own copy.
- Store archived issues right on the readers PC.







# Electronica Azi International magazine international.electronica-azi.ro

Electronica Azi International's business concept is to offer to our readers from Europe, the English version of the Electronica Azi magazine. Aside from content being in English, this international version will include more coverage of embedded systems,

analogue and digital circuits, wireless data communications, IoT, power modules, Industrial Controls and lighting applications. The publication will be issued 6 times a year in a digital format with 2 special print editions for the Embedded World and Electronica exhibitions.

[1]

[2]

[3]

[4]

[5]

[6]

The English version of the



Dates of apparition February 12<sup>th</sup>, 2018

April 10<sup>th</sup>, 2018 June 11<sup>th</sup>, 2018 October 15<sup>th</sup>,