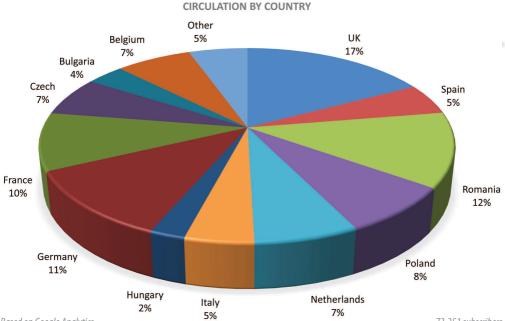

Pages: 48 | Size: 21×29 cm Apparitions: 6 times/year Online Circulation: 73,251 copies Print Circulation: 3,000 copies